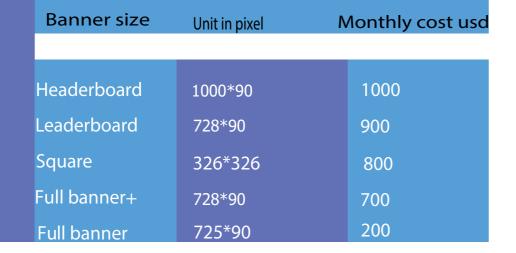

#### **Advertising Rates**

|                                                                             | QUATER PAGE FULL COLOUR             |            |  |  |  |  |
|-----------------------------------------------------------------------------|-------------------------------------|------------|--|--|--|--|
|                                                                             | 90 X 130 mm                         | US\$ 650   |  |  |  |  |
|                                                                             | QUARTER PAGE FULL COLOUR            |            |  |  |  |  |
|                                                                             | 180 X 65 mm                         | US\$ 650   |  |  |  |  |
|                                                                             | THIRD PAGE FULL COLOUR              |            |  |  |  |  |
|                                                                             | 180 x 90 mm                         | US\$ 845   |  |  |  |  |
|                                                                             | THIRD PAGE FULL COLOUR              |            |  |  |  |  |
|                                                                             | 60 x 260 mm                         | US\$ 845   |  |  |  |  |
|                                                                             | HALF PAGE FULL COLOUR               |            |  |  |  |  |
|                                                                             | 180 x 130mm                         | US\$ 1,040 |  |  |  |  |
|                                                                             | HALF PAGE FULL COLOUR               |            |  |  |  |  |
|                                                                             | 90 x 260mm                          | US\$ 1,040 |  |  |  |  |
|                                                                             | Fuill Page Full Colour              |            |  |  |  |  |
|                                                                             | Trim-297 x 210 type area- 285 x 200 | US\$ 1,560 |  |  |  |  |
|                                                                             | CENTRE SPREAD FULL COLOUR           |            |  |  |  |  |
|                                                                             | Centre Spread Full Colour           | US\$ 2,720 |  |  |  |  |
|                                                                             | INSIDE FRONT COVER                  |            |  |  |  |  |
|                                                                             | Trim-297 x 210 type area- 285 x 200 | US\$ 2,470 |  |  |  |  |
|                                                                             | INSIDE BACK COVER                   |            |  |  |  |  |
|                                                                             | Trim-297 x 210 type area- 285 x 200 | US\$ 2,600 |  |  |  |  |
|                                                                             | OUTSIDE BACK COVER                  |            |  |  |  |  |
|                                                                             | Trim-297 x 210 type area- 285 x 200 | US\$ 3,250 |  |  |  |  |
| Bleed: Allow 5 mm on all sides of trim size for full page or spread adverts |                                     |            |  |  |  |  |

#### **Advertising Rates**

Build your company brand and expose your firm to a growing global audience. A cost effective way of advertising and authoritative information exchange.

#### Rates stated are monthly

Rates are exclusive of taxes and agency commission fee. Full banner+ position offers a spot on the home page and threafter under the featured picture on every post