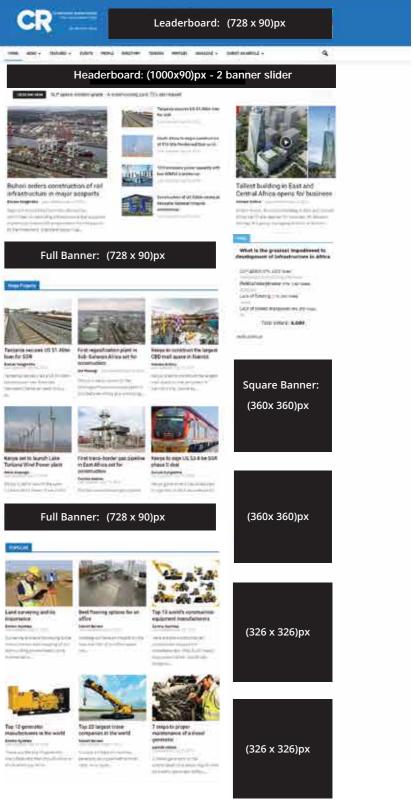

# Website

**Banner Positions** 

CR

**CR JUNE 2018:** PER ISSUE OVER 1 MONTH PERIOD Impressions : 12, 374 Average Time Spent : 0:04:57

> ADVERTS Quarter page: US\$ 100 Third page: US\$ 150 Half page: US\$ 175 Full page: US\$ 200

### Website

#### **Advertising Rates**

Build your company brand and expose your firm to a growing global audience. A cost effective way of advertising and authoritative information exchange.

#### Rates stated are monthly

Rates are exclusive of taxes and agency commission fee. Full banner+ position offers a spot on the home page and threafter under the featured picture on every post